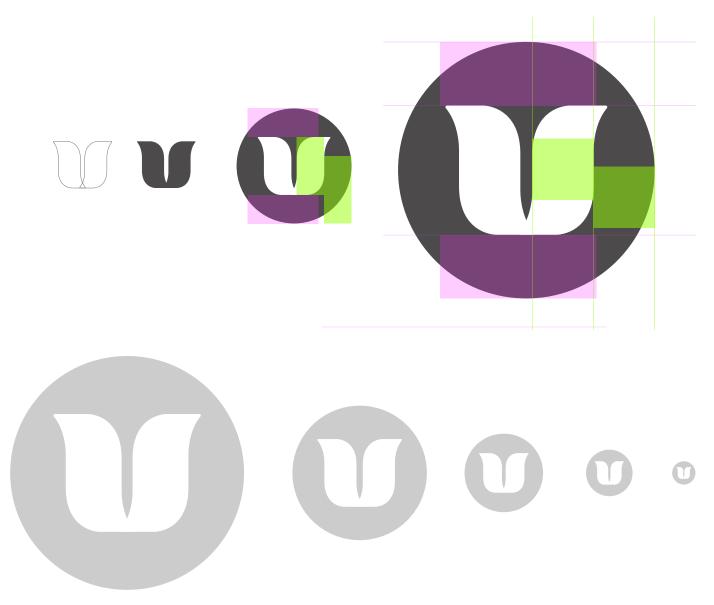

### TFBS Icon and it's use

The icon is meant to represent the leaves of the Arundo plant.

### Spacing

The space around the leaves inside of the circle is equal to the width of the leaf itself there by giving stability and grounding the icon within the circle.

The icon should only be used when inside the circle.